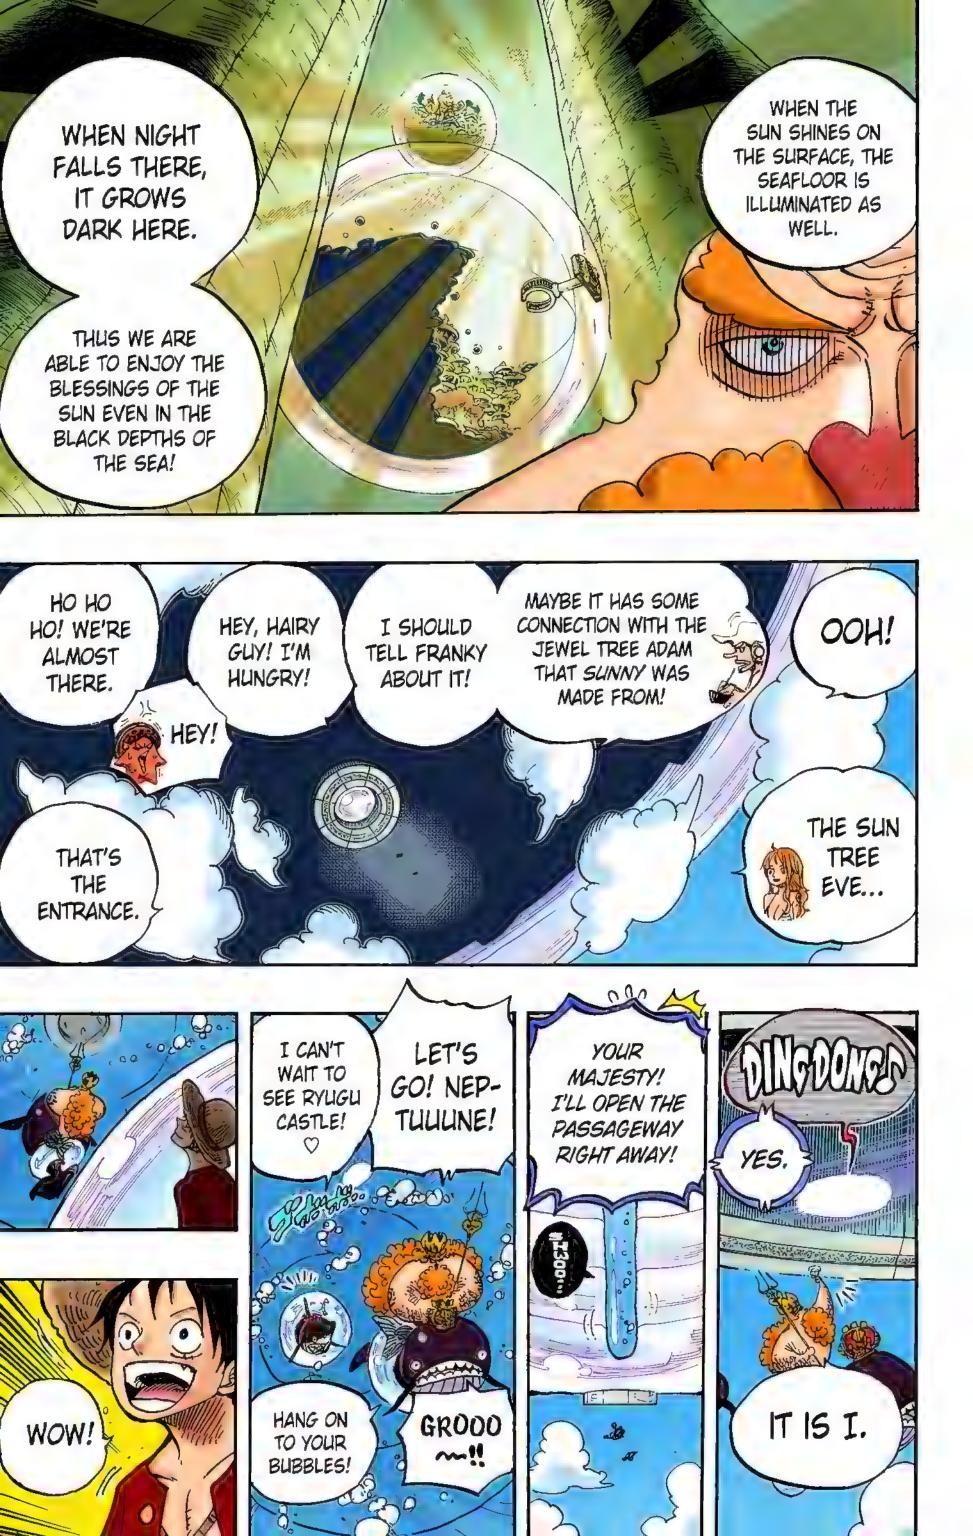

# ONE PIECE

CURRENTS FLOW ALL AROUND THE Deep current Surface current

AND THOSE CURRENTS ARE ALWAYS CONNECTED SOMEWHERE! THEY DON'T JUST BRANCH OFF AND COMBINE FROM WEST TO EAST.

THEY CAN GO UP AND DOWN, SURFACING AND SUBMERGING LIKE A GIANT DRAGON.

I GET IT! SO WE'RE GOING TO FIND A COLD PLACE WHERE IT'S JUST LIKE WHAT FRANKY SAID ABOUT THE BATH. WHEN SEAWATER BUT HOW DO WE FIND THAT THING THAT'LL TAKE US

?!

Reader (Q): Hello, Mr. Oda. How are you doing? Your readers always say "I'm starting SBS" before you get to. I'm actually one of those people who would like to say "I'm starting SBS" too. But that phrase "I'm starting SBS" only has meaning when you, Mr. Oda, say "I'm starting..."

## Chapter 605: THE KRAKEN AND THE PIRATES